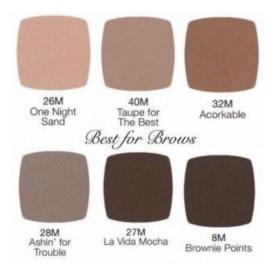

# **Eyebrows (Boys and Girls)**

Could be filled with a shadow, light or dark brown to match complexion. Or you can use a brow gel and or brow pencil.

https://www.limelifebyalcone.com/kimannesmith/product/LLBP

# Colour suggestions ideas based on skin tone

https://www.limelifebyalcone.com/kimannesmith/product/AAHPBM