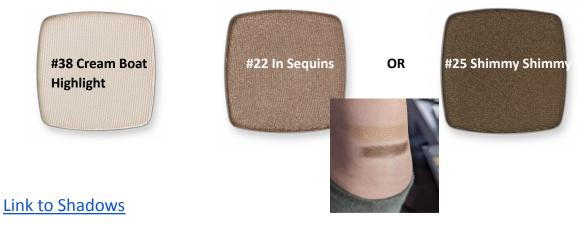

#### GIRLS SHADOW COLORS (you do not have to use this brand, that need to find shades similar)

#21 Gold School

### Link to Shadows