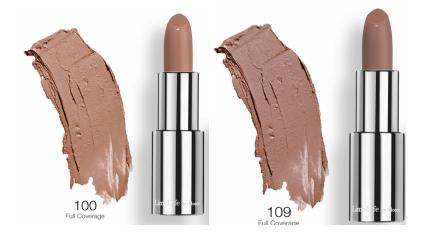

## Lips

Boys - Neutral Brown (you do not have to use this brand, that need to find shades similar)

https://www.limelifebyalcone.com/kimannesmith/product/AAHPL