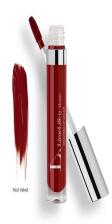

## Girls - Deep Red

Enduring Lip Colour - Red Velvet (you do not have to use this brand, that need to find shades similar)

https://www.limelifebyalcone.com/kimannesmith/product/AAHELC20